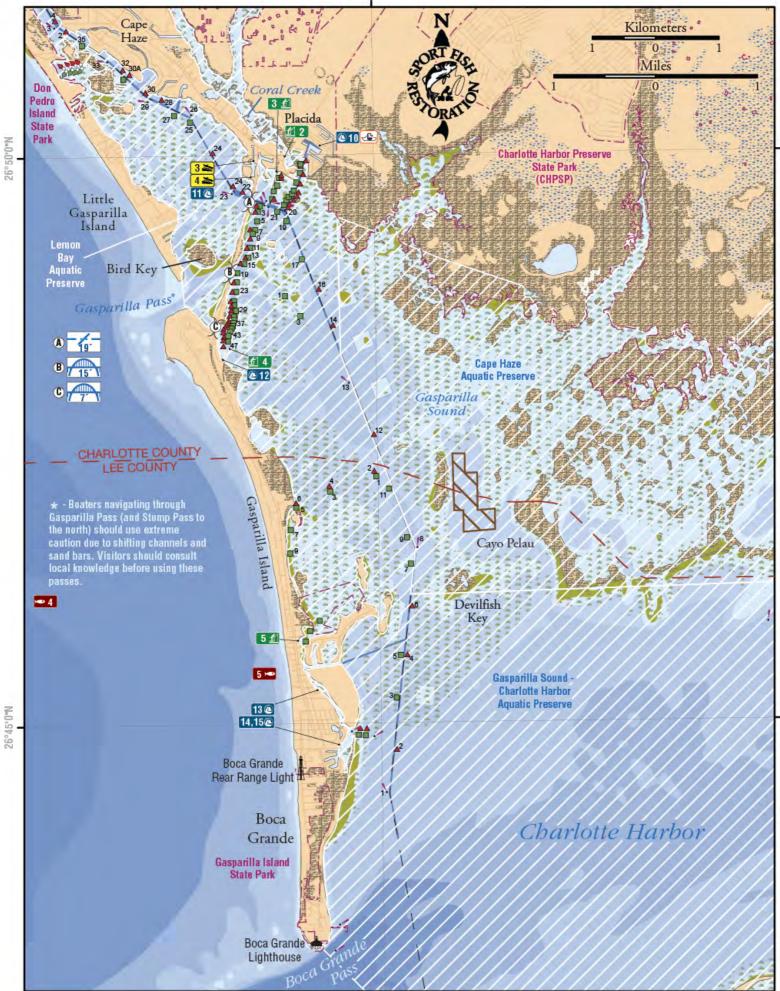

82°15'0"W

82°15'0"W

26°45'0"N

26°50'0"N

# 🖾 Fishing Piers

Sea Grant UF FLORIDA

| No | FACILITY                       | ADDRESS                   | CITY       |
|----|--------------------------------|---------------------------|------------|
| 2  | Coral Creek Fishing Pier       | Placida Road and Pier Rd. | Placida    |
| 3  | Placida Rotary Centennial Park | Placida Road and Pier Rd. | Placida    |
| 4  | Boca Grande Fishing Pier Park  | 5810 Gasparilla Rd.       | Englewood  |
| 5  | Gasparilla Public Pier         | East Railroad Ave.        | Gasparilla |
|    |                                | between 14th and 15th St. |            |

## Clean Marinas

| No | FACILITY             | ADDRESS                | CITY              | PHONE        |
|----|----------------------|------------------------|-------------------|--------------|
| 10 | Gasparilla Marina    | 15001 Gasparilla Rd.   | Placida           | 941-697-2280 |
| 11 | Eldred's Marina      | 6301 Boca Grande Cswy. | Placida           | 941-697-1431 |
| 12 | Uncle Henry's Marina | 5800 Gasparilla Rd.    | Gasparilla Island | 941-964-0154 |
| 13 | The Inn Marina       | 500 Palm Ave.          | Boca Grande       | 941-964-2777 |
| 14 | Boca Grande Marina   | 220 Harbor Dr.         | Boca Grande       | 941-964-2100 |
| 15 | Whidden's Marina     | 190 1st St. E.         | Boca Grande       | 941-964-2878 |

### **Boat Ramps**

| No | FACILITY        | ADDRESS                   | CITY    | Anes Anny Fee Sty Ion |
|----|-----------------|---------------------------|---------|-----------------------|
| 3  | Placida Park    | 6499 Gasparilla Rd.       | Placida | 1/3 Y Y Y Y           |
| 4  | Eldred's Marina | 6301 Boca Grande Causeway | Placida | 1/1 Y Y N             |

#### Legend

This guide is not intended for navigational use. For local navigation, see NOAA Charts 11424, 11425, and 11426.

Additional funding for the Boating and Angling Guide was obtained from the The U.S. Fish and Wildlife Service Federal Aid in Sport Fish Restoration