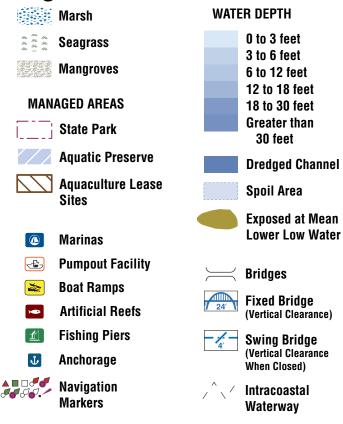

#### Legend

This guide is not intended for navigational use. For local navigation, see NOAA Charts 11424, 11425, and 11426.

Additional funding for the Boating and Angling Guide was obtained from the The U.S. Fish and Wildlife Service Federal Aid in Sport Fish Restoration