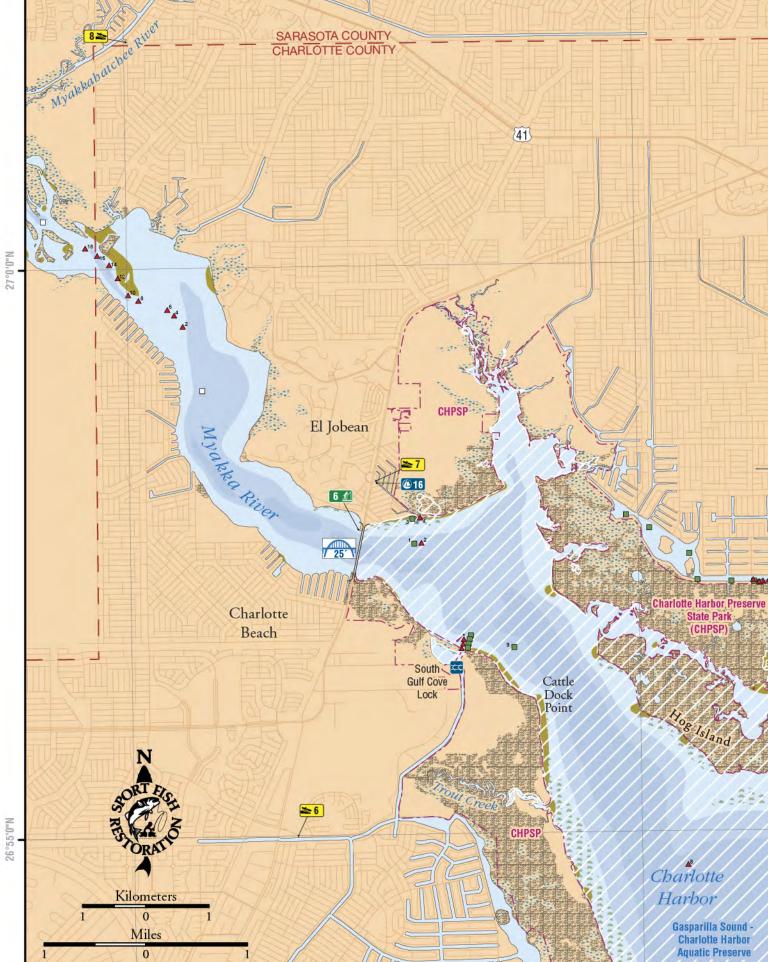

82°15'0"W

82°15'0"W

26°55'0"N

27°0'0"N

82°10'0"W

## A Boating and Angling Guide to

Sea Grant UF FLORIDA

**Charlotte Beach, El Jobean, Myakka River and Surrounding Waters** 

| No     | FACILITY                 | ADDRESS                        | CITY      |              |           |      |         |          |     |
|--------|--------------------------|--------------------------------|-----------|--------------|-----------|------|---------|----------|-----|
| 6      | Myakka Fishing Pier      | River Beach Drive and Garden R | d.        | El Jobean    |           |      |         |          |     |
|        | <b>1</b> Clean Ma        | rinas                          |           |              |           |      |         |          |     |
| No     | FACILITY                 | ADDRESS                        | CITY      | PHONE        |           |      |         |          |     |
| 16     | Gulf Coast Marine Center | 4240 County Road 776           | El Jobean | 941-629-9666 |           |      |         |          |     |
| ×9     | <b>Boat Ram</b>          | ns                             |           | Rampstr      | Paule     | R    |         | R        |     |
| No     |                          | ADDRESS                        | CITY      |              | payed the | Ramp | Lee Dou | Restruct | 200 |
| 3<br>3 | Butterford Waterway Park | 13555 Marathon Blvd.           | Port Ch   |              | 1/1       | Ŷ    | ΓN )    | N        | ) ĺ |
| 7      | El Jobean Park           | St. Rd 776 On Myakka Rive      |           |              | 1/1       | Y    | Y       | Y        |     |
|        |                          | 7030 Chancellor Blvd.          | North F   |              | 1/2       | Y    | Ν       | Y        | Г   |