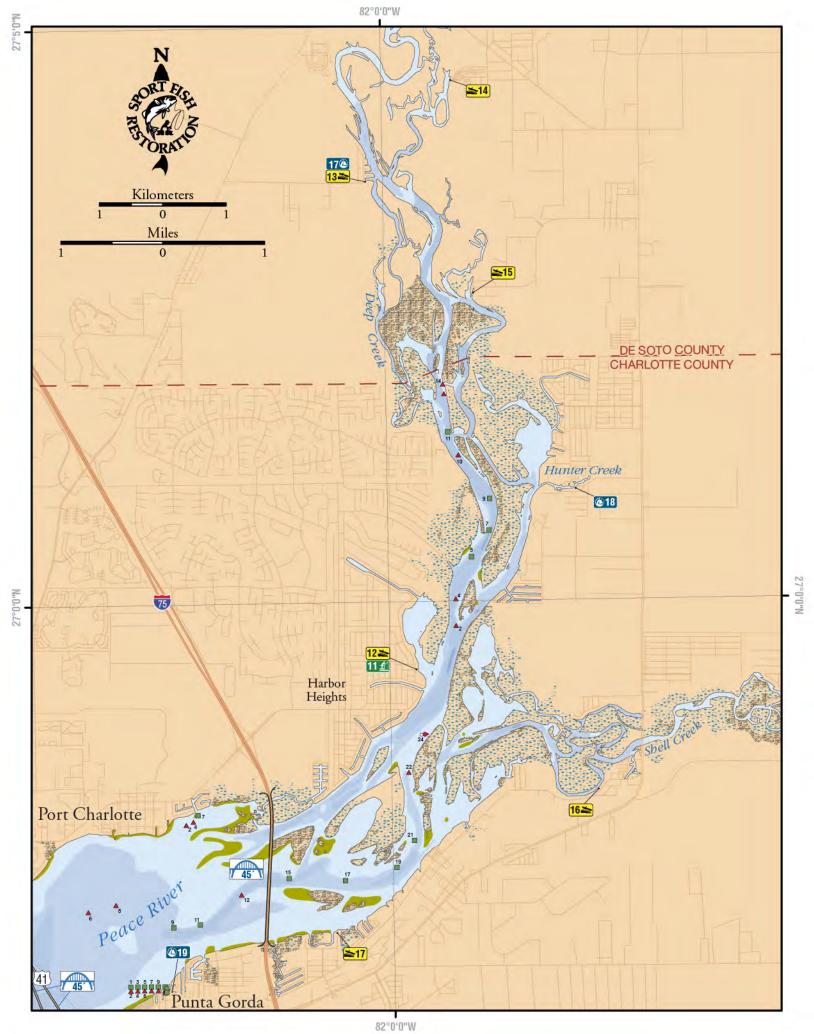

# Fishing Piers

| No | FACILITY             | ADDRESS .        | CITY        |
|----|----------------------|------------------|-------------|
| 11 | Harbour Heights Park | 2530 Harbour Dr. | Punta Gorda |

## Clean Marinas

| No | FACILITY              | ADDRESS               | CITY        | PHONE        |
|----|-----------------------|-----------------------|-------------|--------------|
| 17 | DeSoto Marina         | 9700 SW Riverview Cr. | Arcadia     | 941-627-3474 |
| 18 | Peace River Fish Camp | 29208 Snook Cr.       | Punta Gorda | 941-630-2819 |
| 19 | Punta Gorda Marina    | 25096 Marion Ave      | Punta Gorda | 941-639-2750 |

### **Boat Ramps FACILITY ADDRESS** CITY Harbor Heights Park 20054 Edgewater Dr. Punta Gorda 9695 SW Peace River St. Υ Deep Creek Park Arcadia 1/1 Lettuce Lake Park N 201 E Oak St. Arcadia 1/1 Υ N Liverpool Park Off Liverpool Rd. Arcadia 1/1 Υ N Υ N 8320 Riverside Dr. Υ N N Riverside Park Punta Gorda 1/2

Punta Gorda

### WATER DEPTH

Fixed Bridge (Vertical Clearance)

This guide is not intended for navigational use. For local navigation, see NOAA Charts 11424, 11425, and 11426.

Darst Park

100 8th Avenue SE St. Petersburg, Florida 33701 (727) 896-8626 http://MyFWC.com/Boating Guides