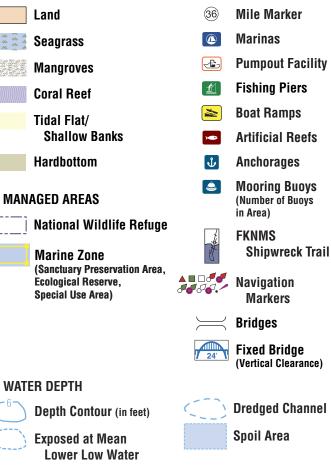

#### Legend

Florida Fish and Wildlife Conservation Commission Fish and Wildlife Research Institute 100 8th Avenue SE St. Petersburg, Florida 33701 727-896-8626 MyFWC.com/BoatingGuides

Mote Marine Laboratory -Tropical Research Laboratory 24244 Overseas Highway Summerland Key, Florida 33042 305-745-2729 http://isurus.mote.org/Keys