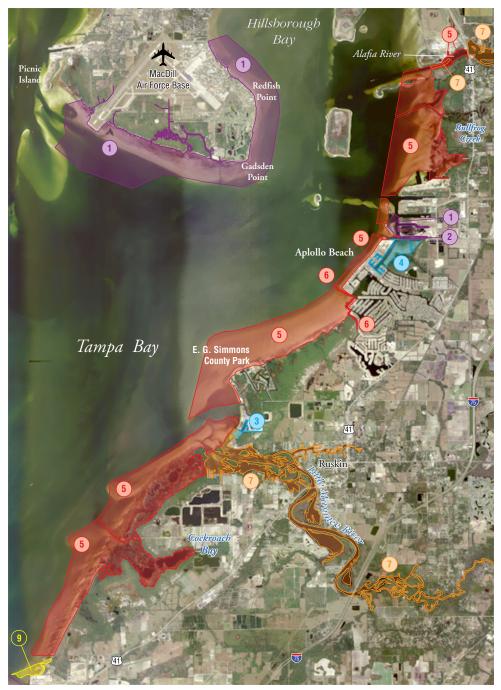

## **East Tampa Bay Boating Regulatory Zones**

**NOTE:** Not all of the boating regulatory zones are shown on the map below. Please look out for posted signs and follow instructions. When in doubt, slow down.

## **Legend** (for all maps)

No Entry

1 All Year 2

2 November 15 to March 31

Idle Speed

3 All Year

4 November 15 to March 31

Slow Speed

5 All Year

6 November 15 to March 31

Other Posted Zone

7 All Year

Combustion Engine Exclusion

9 All Year

## Data Sources:

- · Safety and Security Zones U. S. Coast Guard Sector St. Petersburg
- Manatee Speed Zones U. S. Fish and Wildlife Service, Fish and Wildlife Conservation Commission, Hillsborough County
- Port Manatee Seagrass Mitigation Area Port Manatee