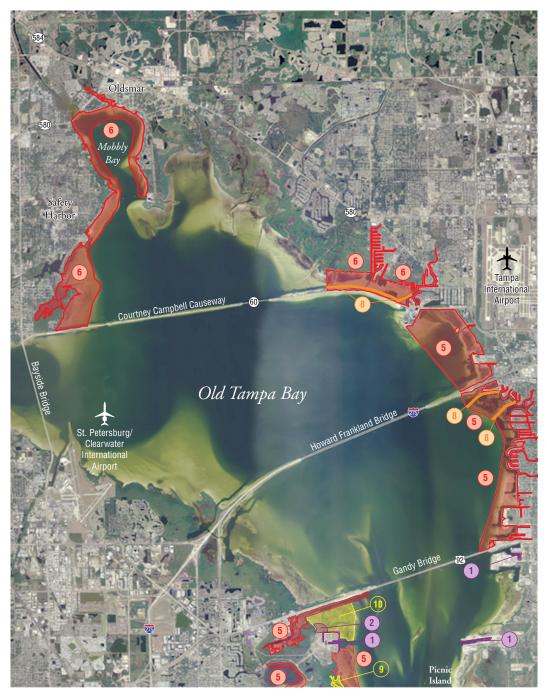

## Old Tampa Bay Boating Regulatory Zones

**NOTE:** Not all of the boating regulatory zones are shown on the map below.

\* - Please look out for posted signs and follow instructions. When in doubt, slow down.

## Legend

No Entry

1 All Year 2 November 15 to March 31

Slow Speed

5 All Year 6 April 1 to November 15

Other Posted Zone \*

In marked channel

Combustion Engine Exclusion

9 All Year

November 15 to March 31, Slow Speed April 1 to November 14

## Data Sources:

- · Safety and Security Zones U. S. Coast Guard Sector St. Petersburg
- Manatee Speed Zones U. S. Fish and Wildlife Service, Fish and Wildlife Conservation Commission
- · Seagrass Protection Zones Pinellas County